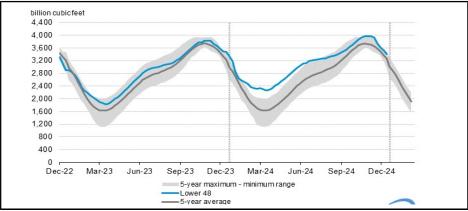

## Source: EIA

oillion cubic feet

## WEEKLY GAS IN UNDERGROUND STORAGE WITH 5-YR RANGE

for week ending December 27, 2024 | Released: January 03, 2025 | Next Release: January 08, 2025

# Total Working Gas In Storage

3413 BCF

-116 BCF (LAST WEEK) -67 BCF (LAST YEAR) 154 BCF (5-YEAR AVG)