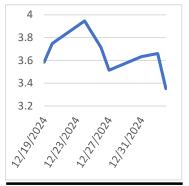

Monday, January 6, 2025

## Last Week's Prompt NYMEX



## IN THE NEWS

#### **Mansfield Market Assessment**

Weather went colder in the 11-15 day period. We now will have at least 16 days of Below Normal temps for a large swatch of the Con US. It has been since Feb of 2021 since we have had a period of locked in cold this long. Feb is up .34 cents as well as the entire curve is rallying on the news. Look for Freeze offs in the Marcellus this week and possibly Haynesville IF they get freezing rain and can't get the water trucks out. The weather is going to break here at some point so look for increased Volatility going forward. Cash is going to lead the way at least for this week......

# Prompt Natural Gas (NG) Daily Sentiment



RESISTANCE 3.103 & 3.257 SUPPORT 2.865 & 2.781

## **NYMEX NG Futures**

| Month      | Close | Change |  |  |  |