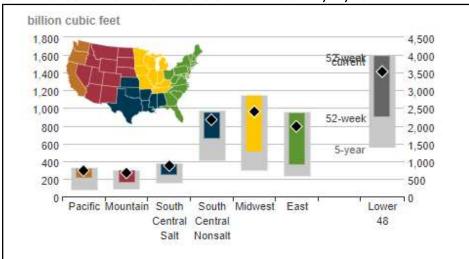

ctions across the Midwest and Northeast. However, by midweek, the market cooled as revised forecasts soft... For more info go to https://tinyurl.com/bdh6sc4z

#### **NATURAL GAS**

| Futures   | Close   |  |  |  |  |
|-----------|---------|--|--|--|--|
| NG        | \$3.354 |  |  |  |  |
| Volume    | 104,894 |  |  |  |  |
| Open Int. | 148,478 |  |  |  |  |

## **Contact Us**



## Mansfield Power & Gas

1025 Airport Pkwy Gainesville, GA 30501 www.mansfield.energy

customercare@mansfieldpowergas.com Phone: (678) 207 - 3350

## Source: EIA

oillion cubic feet

## NATURAL GAS NEWS



## WEEKLY GAS IN UNDERGROUND STORAGE WITH 5-YR RANGE



for week ending December 27, 2024 | Released: January 03, 2025 | Next Release: January 08, 2025

## UNDERGROUND WORKING NAT GAS STORAGE AS OF 12/27/2024



## REGIONAL AVG TEMPERATURES AND DEPARTURE FROM NORMAL

| F               | 20 | 21 | 22 | 23 | -   | - Daniel | state the | -  | Name of Street | 24    | 30 | 31   | 01   | 02  |
|-----------------|----|----|----|----|-----|----------|-----------|----|----------------|-------|----|------|------|-----|
| East            | 41 | 34 | 27 | 29 | 32  | 38       | 37        | 40 | 45             | 53    | 52 | 48   | 44   | 38  |
| Midwest         | 28 | 22 | 23 | 30 | 34  | 35       | 39        | 44 | 47             | 44    | 41 | 37   | 31   | 28  |
| South Central   | 47 | 44 | 46 | 50 | 55  | 53       | 56        | 58 | 59             | 57    | 59 | 53   | 46   | 48  |
| Mountain        | 40 | 42 | 43 | 43 | 42  | 39       | 37        | 39 | 41             | 43    | 40 | 34   | 33   | 38