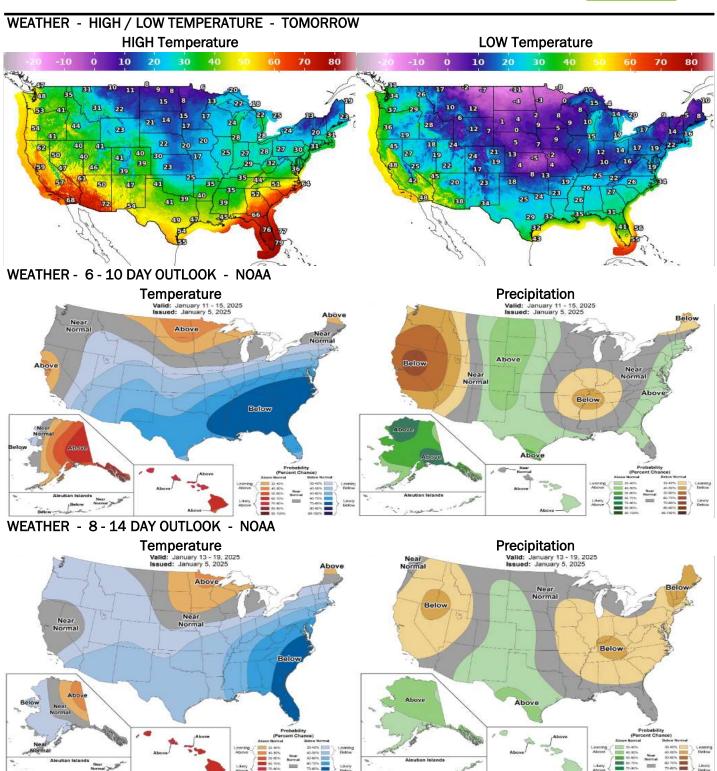

#### **Mansfield Market Assessment**

Weather went colder in the 11-15 day period. We now will have at least 16 days of Below Normal temps for a large swatch of the Con US. It has been since Feb of 2021 since we have had a period of locked in cold this long. Feb is up .34 cents as well as the entire curve is rallying on the news. Look for Freeze offs in the Marcellus this week and possibly Haynesville IF they get freezing rain and can't get the water trucks out. The weather is going to break here at some point so look for increased Volatility going forward. Cash is going to lead the way at least for this week......

## NATURAL GAS NEWS

© 2024

Mansfield Energy Corp. All rights reserved.

Source: NOAA