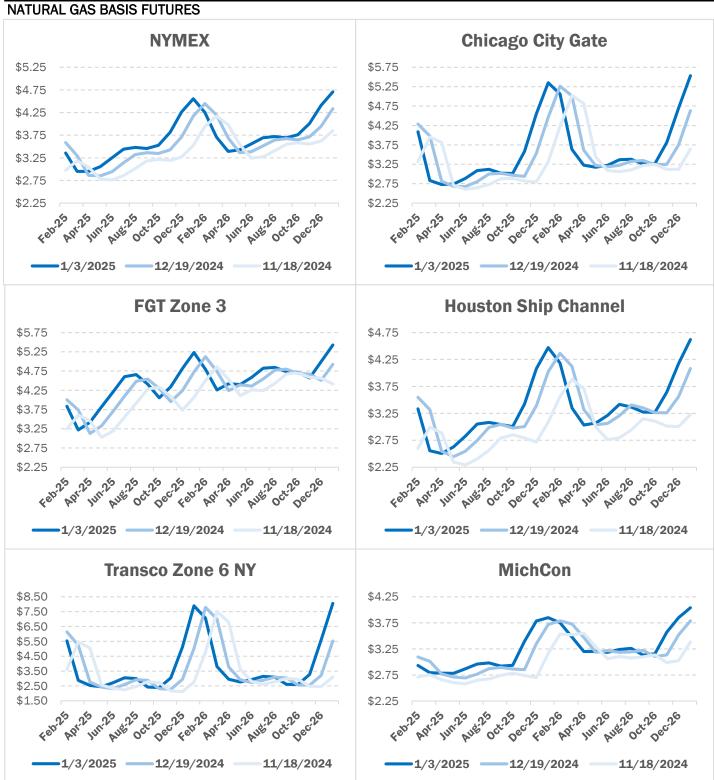

Released January 03, 2025

| Range         | -97 to -179 |
|---------------|-------------|
| S&P Global    | -143        |
| FX Street     | -127        |
| Investing.com | -127        |

# Total Working Gas In Storage

3413 BCF

-116 BCF (LAST WEEK) -67 BCF (LAST YEAR) 154 BCF (5-YEAR AVG)

## **U.S. Natural Gas Supply**

Gas Week -

Average Daily Values (BCF/D):

Last Year (BCF/d)

Dry Production - 105.3 Total Supply - 110.6

Last Week (BCF/d)

Dry Production - 103.8

Total Supply - 110.5

[Next Report: January 10]

## U.S. Natural Gas Demand Gas Week -

Average Daily Values (BCF/D):

Last Year (BCF/d)

Power - 33.7 Iotal Demand - 122.8

Last Week (BCF/d)

Power - 35.5 Total Demand - 128.7 [Next Report: January 10]

MANSFIELD EIA PREDICTION

-133

## Source: ICE

## NATURAL GAS NEWS





© 2024

Mansfield Energy Corp. All rights reserved.

Source: NOAA

## NATURAL GAS NEWS





© 2024

Mansfield Energy Corp. All rights reserved.