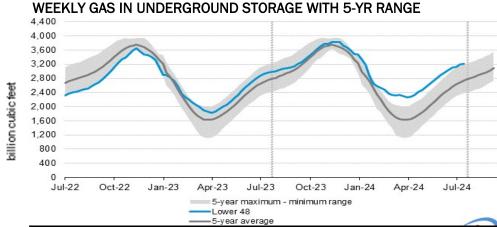

#### UNDERGROUND WORKING NAT GAS STORAGE AS OF 08/02/2024

# Total Working Gas In Storage

3270 BCF

21 BCF (LAST WEEK) 248 BCF (LAST YEAR) 424 BCF (5-YEAR AVG)