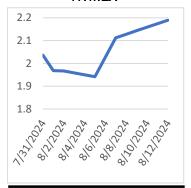

#### Last Week's Prompt NYMEX

#### **NYMEX NG Futures**

| Sep-24         2.189         0.046           Oct-24         2.342         0.050           Nov-24         2.777         0.035           Dec-24         3.352         0.033           Jan-25         3.630         0.023           Feb-25         3.466         0.021           Mar-25         3.102         0.015           Apr-25         2.955         0.014           Jun-25         3.148         0.013           Jul-25         3.308         0.013           Aug-25         3.344         0.013           Sep-25         3.313         0.014           Oct-25         3.373         0.018           Nov-25         3.645         0.016           Dec-25         4.049         0.015           Jan-26         4.314         0.015           Feb-26         4.063         0.010           Mar-26         3.497         0.000           Apr-26         3.139         0.003           Jul-26         3.306         0.001           Jun-26         3.495         0.006           Aug-26         3.465         0.006           Aug-26         3.495         0.006 <th>Month</th> <th>Close</th> <th colspan="5">Chang</th> | Month      | Close | Chang |  |  |  |  |
|---------------------------------------------------------------------------------------------------------------------------------------------------------------------------------------------------------------------------------------------------------------------------------------------------------------------------------------------------------------------------------------------------------------------------------------------------------------------------------------------------------------------------------------------------------------------------------------------------------------------------------------------------------------------------------------------------------------------------------------------------------------------------------------------------------------------------------------------------------------------------------------------------------------------------------------------------------------------------------------------------------------------------------------------------------------------------------------------------------------------------|------------|-------|-------|--|--|--|--|
| Nov-24         2.777         0.035           Dec-24         3.352         0.033           Jan-25         3.630         0.023           Feb-25         3.466         0.021           Mar-25         3.102         0.015           Apr-25         2.955         0.014           Jun-25         3.148         0.013           Jul-25         3.308         0.013           Aug-25         3.344         0.013           Sep-25         3.313         0.014           Oct-25         3.645         0.016           Dec-25         4.049         0.015           Jan-26         4.314         0.015           Feb-26         4.063         0.010           Mar-26         3.497         0.000           Apr-26         3.139         0.003           Jun-26         3.306         0.003           Jul-26         3.465         0.006           Aug-26         3.495         0.006           1 YR STRIP         3.051         0.024                                                                                                                                                                                             | Sep-24     | 2.189 | 0.046 |  |  |  |  |
| Dec-24         3.352         0.033           Jan-25         3.630         0.023           Feb-25         3.466         0.021           Mar-25         3.102         0.015           Apr-25         2.955         0.014           May-25         3.004         0.013           Jur-25         3.148         0.013           Jul-25         3.308         0.013           Aug-25         3.344         0.013           Sep-25         3.313         0.014           Oct-25         3.645         0.016           Dec-25         4.049         0.015           Jan-26         4.314         0.015           Feb-26         4.063         0.010           Mar-26         3.497         0.000           Apr-26         3.139         0.003           Jul-26         3.306         0.003           Jul-26         3.465         0.006           Aug-26         3.495         0.006           1 YR STRIP         3.051         0.024                                                                                                                                                                                             | Oct-24     | 2.342 | 0.050 |  |  |  |  |
| Jan-25 3.630 0.023 Feb-25 3.466 0.021 Mar-25 3.102 0.015 Apr-25 2.955 0.014 May-25 3.004 0.013 Jul-25 3.148 0.013 Jul-25 3.308 0.013 Aug-25 3.344 0.013 Sep-25 3.313 0.014 Oct-25 3.373 0.018 Nov-25 3.645 0.016 Dec-25 4.049 0.015 Jan-26 4.314 0.015 Feb-26 4.063 0.010 Mar-26 3.497 0.000 Apr-26 3.139 0.003 May-26 3.166 0.001 Jun-26 3.306 0.003 Jul-26 3.465 0.006 Aug-26 3.495 0.006                                                                                                                                                                                                                                                                                                                                                                                                                                                                                                                                                                                                                                                                                                                               | Nov-24     | 2.777 | 0.035 |  |  |  |  |
| Feb-25         3.466         0.021           Mar-25         3.102         0.015           Apr-25         2.955         0.014           May-25         3.004         0.013           Jur-25         3.148         0.013           Jul-25         3.308         0.013           Aug-25         3.344         0.013           Sep-25         3.313         0.014           Oct-25         3.645         0.016           Deo-25         4.049         0.015           Jan-26         4.314         0.015           Feb-26         4.063         0.010           Mar-26         3.497         0.000           Apr-26         3.139         0.003           Jun-26         3.306         0.003           Jul-26         3.465         0.006           Aug-26         3.495         0.006           1 YR STRIP         3.051         0.024                                                                                                                                                                                                                                                                                       | Dec-24     | 3.352 | 0.033 |  |  |  |  |
| Mar-25         3.102         0.015           Apr-25         2.955         0.014           May-25         3.004         0.013           Jur-25         3.148         0.013           Jul-25         3.308         0.013           Aug-25         3.344         0.013           Sep-25         3.313         0.014           Oct-25         3.645         0.016           Dec-25         4.049         0.015           Jan-26         4.314         0.015           Feb-26         4.063         0.010           Mar-26         3.497         0.000           Apr-26         3.139         0.003           Jun-26         3.306         0.003           Jul-26         3.465         0.006           Aug-26         3.495         0.006           1 YR STRIP         3.051         0.024                                                                                                                                                                                                                                                                                                                                    | Jan-25     | 3.630 | 0.023 |  |  |  |  |
| Apr-25         2.955         0.014           May-25         3.004         0.013           Jun-25         3.148         0.013           Jul-25         3.308         0.013           Aug-25         3.344         0.013           Sep-25         3.313         0.014           Oct-25         3.645         0.016           Dec-25         4.049         0.015           Jan-26         4.314         0.015           Feb-26         4.063         0.010           Mar-26         3.497         0.000           Apr-26         3.139         0.003           Jun-26         3.306         0.003           Jun-26         3.465         0.006           Aug-26         3.495         0.006           1 YR STRIP         3.051         0.024                                                                                                                                                                                                                                                                                                                                                                                 | Feb-25     | 3.466 | 0.021 |  |  |  |  |
| May-25         3.004         0.014           Jun-25         3.148         0.013           Jul-25         3.308         0.013           Aug-25         3.344         0.013           Sep-25         3.313         0.014           Oct-25         3.645         0.016           Dec-25         4.049         0.015           Jan-26         4.314         0.015           Feb-26         4.063         0.010           Mar-26         3.497         0.000           Apr-26         3.139         0.003           Jun-26         3.306         0.003           Jul-26         3.465         0.006           Aug-26         3.495         0.006           1 YR STRIP         3.051         0.024                                                                                                                                                                                                                                                                                                                                                                                                                              | Mar-25     | 3.102 | 0.015 |  |  |  |  |
| Jun-25 3.148 0.013 Jul-25 3.308 0.013 Aug-25 3.344 0.013 Sep-25 3.313 0.014 Oct-25 3.373 0.018 Nov-25 3.645 0.016 Dec-25 4.049 0.015 Jan-26 4.314 0.015 Feb-26 4.063 0.010 Mar-26 3.497 0.000 Apr-26 3.139 0.003 May-26 3.166 0.001 Jun-26 3.306 0.003 Jul-26 3.465 0.006 Aug-26 3.495 0.006                                                                                                                                                                                                                                                                                                                                                                                                                                                                                                                                                                                                                                                                                                                                                                                                                              | Apr-25     | 2.955 | 0.014 |  |  |  |  |
| Jul-25 3.308 0.013 Aug-25 3.344 0.013 Sep-25 3.313 0.014 Oct-25 3.373 0.018 Nov-25 3.645 0.016 Dec-25 4.049 0.015 Jan-26 4.314 0.015 Feb-26 4.063 0.010 Mar-26 3.497 0.000 Apr-26 3.139 0.003 May-26 3.166 0.001 Jun-26 3.306 0.003 Jul-26 3.465 0.006 Aug-26 3.495 0.006                                                                                                                                                                                                                                                                                                                                                                                                                                                                                                                                                                                                                                                                                                                                                                                                                                                 | May-25     | 3.004 | 0.014 |  |  |  |  |
| Aug-25       3.344       0.013         Sep-25       3.313       0.014         Oct-25       3.373       0.018         Nov-25       3.645       0.016         Dec-25       4.049       0.015         Jan-26       4.314       0.015         Feb-26       4.063       0.010         Mar-26       3.497       0.000         Apr-26       3.139       0.003         May-26       3.166       0.001         Jun-26       3.306       0.003         Jul-26       3.465       0.006         Aug-26       3.495       0.006         1 YR STRIP       3.051       0.024                                                                                                                                                                                                                                                                                                                                                                                                                                                                                                                                                             | Jun-25     | 3.148 | 0.013 |  |  |  |  |
| Sep-25         3.313         0.014           Oct-25         3.373         0.018           Nov-25         3.645         0.016           Dec-25         4.049         0.015           Jan-26         4.314         0.015           Feb-26         4.063         0.010           Mar-26         3.497         0.000           Apr-26         3.139         0.003           May-26         3.166         0.001           Jun-26         3.306         0.003           Jul-26         3.465         0.006           Aug-26         3.495         0.006           1 YR STRIP         3.051         0.024                                                                                                                                                                                                                                                                                                                                                                                                                                                                                                                        | Jul-25     | 3.308 | 0.013 |  |  |  |  |
| Oct-25         3.373         0.018           Nov-25         3.645         0.016           Dec-25         4.049         0.015           Jan-26         4.314         0.015           Feb-26         4.063         0.010           Mar-26         3.497         0.000           Apr-26         3.139         0.003           May-26         3.166         0.001           Jun-26         3.306         0.003           Jul-26         3.465         0.006           Aug-26         3.495         0.006           1 YR STRIP         3.051         0.024                                                                                                                                                                                                                                                                                                                                                                                                                                                                                                                                                                     | Aug-25     | 3.344 | 0.013 |  |  |  |  |
| Nov-25         3.645         0.016           Dec-25         4.049         0.015           Jan-26         4.314         0.015           Feb-26         4.063         0.010           Mar-26         3.497         0.000           Apr-26         3.139         0.003           May-26         3.166         0.001           Jun-26         3.306         0.003           Jul-26         3.465         0.006           Aug-26         3.495         0.006           1 YR STRIP         3.051         0.024                                                                                                                                                                                                                                                                                                                                                                                                                                                                                                                                                                                                                  | Sep-25     | 3.313 | 0.014 |  |  |  |  |
| Dec-25         4.049         0.015           Jan-26         4.314         0.015           Feb-26         4.063         0.010           Mar-26         3.497         0.000           Apr-26         3.139         0.003           May-26         3.166         0.001           Jur-26         3.306         0.003           Jul-26         3.465         0.006           Aug-26         3.495         0.006           1 YR STRIP         3.051         0.024                                                                                                                                                                                                                                                                                                                                                                                                                                                                                                                                                                                                                                                               | Oct-25     | 3.373 | 0.018 |  |  |  |  |
| Jan-26         4.314         0.015           Feb-26         4.063         0.010           Mar-26         3.497         0.000           Apr-26         3.139         0.003           May-26         3.166         0.001           Jur-26         3.306         0.003           Jul-26         3.465         0.006           Aug-26         3.495         0.006           1 YR STRIP         3.051         0.024                                                                                                                                                                                                                                                                                                                                                                                                                                                                                                                                                                                                                                                                                                            | Nov-25     | 3.645 | 0.016 |  |  |  |  |
| Feb-26         4.063         0.010           Mar-26         3.497         0.000           Apr-26         3.139         0.003           May-26         3.166         0.001           Jun-26         3.306         0.003           Jul-26         3.465         0.006           Aug-26         3.495         0.006           1 YR STRIP         3.051         0.024                                                                                                                                                                                                                                                                                                                                                                                                                                                                                                                                                                                                                                                                                                                                                         | Dec-25     | 4.049 | 0.015 |  |  |  |  |
| Mar-26         3.497         0.000           Apr-26         3.139         0.003           May-26         3.166         0.001           Jur-26         3.306         0.003           Jul-26         3.465         0.006           Aug-26         3.495         0.006           1 YR STRIP         3.051         0.024                                                                                                                                                                                                                                                                                                                                                                                                                                                                                                                                                                                                                                                                                                                                                                                                      | Jan-26     | 4.314 | 0.015 |  |  |  |  |
| Apr-26 3.139 0.003 May-26 3.166 0.001 Jun-26 3.306 0.003 Jul-26 3.465 0.006 Aug-26 3.495 0.006  1 YR STRIP 3.051 0.024                                                                                                                                                                                                                                                                                                                                                                                                                                                                                                                                                                                                                                                                                                                                                                                                                                                                                                                                                                                                    | Feb-26     | 4.063 | 0.010 |  |  |  |  |
| May-26         3.166         0.001           Jur-26         3.306         0.003           Jul-26         3.465         0.006           Aug-26         3.495         0.006           1 YR STRIP         3.051         0.024                                                                                                                                                                                                                                                                                                                                                                                                                                                                                                                                                                                                                                                                                                                                                                                                                                                                                                | Mar-26     | 3.497 | 0.000 |  |  |  |  |
| Jun-26     3.306     0.003       Jul-26     3.465     0.006       Aug-26     3.495     0.006       1 YR STRIP     3.051     0.024                                                                                                                                                                                                                                                                                                                                                                                                                                                                                                                                                                                                                                                                                                                                                                                                                                                                                                                                                                                         | Apr-26     | 3.139 | 0.003 |  |  |  |  |
| Jul-26         3.465         0.006           Aug-26         3.495         0.006           1 YR STRIP         3.051         0.024                                                                                                                                                                                                                                                                                                                                                                                                                                                                                                                                                                                                                                                                                                                                                                                                                                                                                                                                                                                          | May-26     | 3.166 | 0.001 |  |  |  |  |
| Aug-26       3.495       0.006         1 YR STRIP       3.051       0.024                                                                                                                                                                                                                                                                                                                                                                                                                                                                                                                                                                                                                                                                                                                                                                                                                                                                                                                                                                                                                                                 | Jun-26     | 3.306 | 0.003 |  |  |  |  |
| <b>1 YR STRIP</b> 3.051 0.024                                                                                                                                                                                                                                                                                                                                                                                                                                                                                                                                                                                                                                                                                                                                                                                                                                                                                                                                                                                                                                                                                             | Jul-26     | 3.465 | 0.006 |  |  |  |  |
| 5.002                                                                                                                                                                                                                                                                                                                                                                                                                                                                                                                                                                                                                                                                                                                                                                                                                                                                                                                                                                                                                                                                                                                     | Aug-26     | 3.495 | 0.006 |  |  |  |  |
| <b>2025</b> 3.361 0.014                                                                                                                                                                                                                                                                                                                                                                                                                                                                                                                                                                                                                                                                                                                                                                                                                                                                                                                                                                                                                                                                                                   | 1 YR STRIP | 3.051 | 0.024 |  |  |  |  |
|                                                                                                                                                                                                                                                                                                                                                                                                                                                                                                                                                                                                                                                                                                                                                                                                                                                                                                                                                                                                                                                                                                                           | 2025       | 3.361 | 0.014 |  |  |  |  |