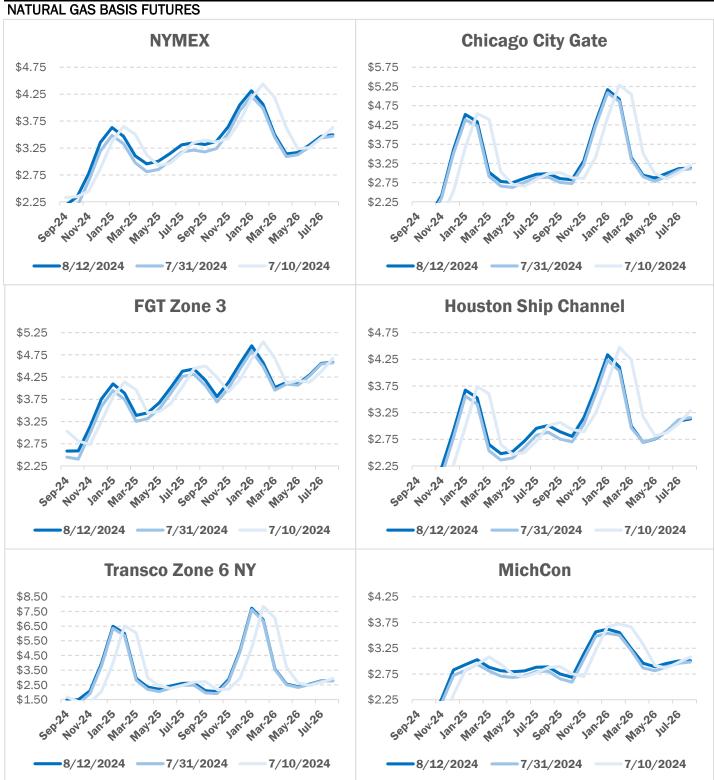

| 25 to 35 |  |  |  |  |
|---------------|----------|--|--|--|--|
| S&P Global    | 27       |  |  |  |  |
| FX Street     | 22       |  |  |  |  |
| Investing.com | 22       |  |  |  |  |

# Total Working Gas In Storage

3270 BCF

21 BCF (LAST WEEK) 248 BCF (LAST YEAR) 424 BCF (5-YEAR AVG)

#### **U.S. Natural Gas Supply**

Gas Week -

Average Daily Values (BCF/D):

Last Year (BCF/d)

Dry Production - 103.9
Total Supply - 109.6
Last Week (BCF/d)

Dry Production - 103.5

Total Supply - 110.7

[Next Report: August 14]

## U.S. Natural Gas Demand Gas Week -

Average Daily Values (BCF/D):

Last Year (BCF/d)

Power - 47.2 Iotal Demand - 103.2

Last Week (BCF/d)

Power - 45.3 Total Demand - 102.0 [Next Report: August 14]

MANSFIELD EIA PREDICTION

22

#### Source: ICE

#### NATURAL GAS NEWS





© 2024

Mansfield Energy Corp. All rights reserved.

Source: NOAA

### NATURAL GAS NEWS





© 2024

Mansfield Energy Corp. All rights reserved.