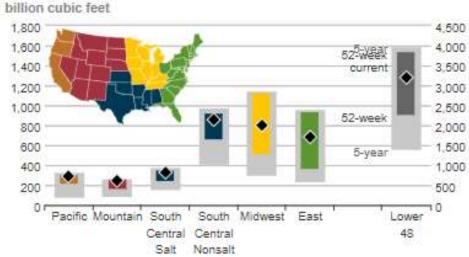

#### UNDERGROUND WORKING NAT GAS STORAGE AS OF 08/02/2024

# Total Working Gas In Storage

3270 BCF

21 BCF (LAST WEEK) 248 BCF (LAST YEAR) 424 BCF (5-YEAR AVG)