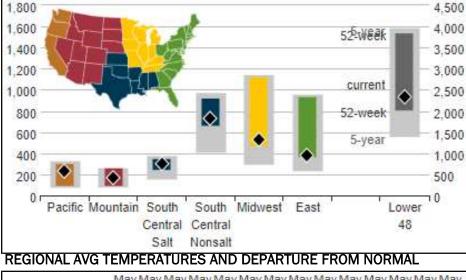

### UNDERGROUND WORKING NAT GAS STORAGE AS OF 05/10/2024

NATURAL GAS NEWS

| 03 | 04                                     | 05                                                          | 06                                                                         | 07                                                                                              |                                                                                                                                    | 1000                                                                                                                                                      |                                                                                                                                                                         |                                                                                                                                                                                              |                                                                                                                                                                                                                   |                                                                                                                                                                                                                                        | 1000                                                                                                                                                                                                                                                        |                                                                                                                                                                                                                                                                                                               |                                                                                                                                                                                                                                                                          |
|----|----------------------------------------|-------------------------------------------------------------|----------------------------------------------------------------------------|-------------------------------------------------------------------------------------------------|------------------------------------------------------------------------------------------------------------------------------------|-----------------------------------------------------------------------------------------------------------------------------------------------------------|-------------------------------------------------------------------------------------------------------------------------------------------------------------------------|----------------------------------------------------------------------------------------------------------------------------------------------------------------------------------------------|-------------------------------------------------------------------------------------------------------------------------------------------------------------------------------------------------------------------|----------------------------------------------------------------------------------------------------------------------------------------------------------------------------------------------------------------------------------------|-------------------------------------------------------------------------------------------------------------------------------------------------------------------------------------------------------------------------------------------------------------|---------------------------------------------------------------------------------------------------------------------------------------------------------------------------------------------------------------------------------------------------------------------------------------------------------------|--------------------------------------------------------------------------------------------------------------------------------------------------------------------------------------------------------------------------------------------------------------------------|
| 65 | 61                                     | 62                                                          | 66                                                                         | 68                                                                                              | 70                                                                                                                                 | 65                                                                                                                                                        | 61                                                                                                                                                                      | 58                                                                                                                                                                                           | 58                                                                                                                                                                                                                | 61                                                                                                                                                                                                                                     | 64                                                                                                                                                                                                                                                          | 67                                                                                                                                                                                                                                                                                                            | 67                                                                                                                                                                                                                                                                       |
| 62 | 63                                     | 61                                                          | 62                                                                         | 64                                                                                              | 64                                                                                                                                 | 60                                                                                                                                                        | 58                                                                                                                                                                      | 59                                                                                                                                                                                           | 63                                                                                                                                                                                                                | 63                                                                                                                                                                                                                                     | 61                                                                                                                                                                                                                                                          | 62                                                                                                                                                                                                                                                                                                            | 63                                                                                                                                                                                                                                                                       |
| 72 | 72                                     | 71                                                          | 74                                                                         | 76                                                                                              | 78                                                                                                                                 | 77                                                                                                                                                        | 72                                                                                                                                                                      | 70                                                                                                                                                                                           | 69                                                                                                                                                                                                                | 71                                                                                                                                                                                                                                     | 72                                                                                                                                                                                                                                                          | 74                                                                                                                                                                                                                                                                                                            | 74                                                                                                                                                                                                                                                                       |
| 55 | 55                                     | 54                                                          | 52                                                                         | 52                                                                                              | 51                                                                                                                                 | 53                                                                                                                                                        | 56                                                                                                                                                                      | 57                                                                                                                                                                                           | 59                                                                                                                                                                                                                | 62                                                                                                                                                                                                                                     | 63                                                                                                                                                                                                                                                          | 63                                                                                                                                                                                                                                                                                                            | 64                                                                                                                                                                                                                                                                       |
| 58 | 52                                     | 50                                                          | 52                                                                         | 54                                                                                              | 56                                                                                                                                 | 60                                                                                                                                                        | 62                                                                                                                                                                      | 63                                                                                                                                                                                           | 64                                                                                                                                                                                                                | 62                                                                                                                                                                                                                                     | 62                                                                                                                                                                                                                                                          | 62                                                                                                                                                                                                                                                                                                            | 63                                                                                                                                                                                                                                                                       |
| 64 | 61                                     | 60                                                          | 63                                                                         | 65                                                                                              | 66                                                                                                                                 | 64                                                                                                                                                        | 62                                                                                                                                                                      | 61                                                                                                                                                                                           | 62                                                                                                                                                                                                                | 63                                                                                                                                                                                                                                     | 64                                                                                                                                                                                                                                                          | 66                                                                                                                                                                                                                                                                                                            | 66                                                                                                                                                                                                                                                                       |
|    |                                        |                                                             |                                                                            | nor                                                                                             | mal                                                                                                                                |                                                                                                                                                           |                                                                                                                                                                         |                                                                                                                                                                                              | -                                                                                                                                                                                                                 | ۴F                                                                                                                                                                                                                                     | abo                                                                                                                                                                                                                                                         | ve no                                                                                                                                                                                                                                                                                                         | orma                                                                                                                                                                                                                                                                     |
| 0  | 5                                      |                                                             | ~                                                                          | ¢                                                                                               | 2                                                                                                                                  | .o <sup>b</sup>                                                                                                                                           |                                                                                                                                                                         | 9                                                                                                                                                                                            | ~>                                                                                                                                                                                                                |                                                                                                                                                                                                                                        | 20                                                                                                                                                                                                                                                          | 1                                                                                                                                                                                                                                                                                                             | 0                                                                                                                                                                                                                                                                        |
|    | 03<br>65<br>62<br>72<br>55<br>58<br>64 | 03 04<br>65 61<br>62 63<br>72 72<br>55 55<br>58 52<br>64 61 | 03 04 05   65 61 62   62 63 61   72 72 71   55 55 54   58 52 50   64 61 60 | 03 04 05 06   65 61 62 66   62 63 61 62   72 72 71 74   55 55 54 52   58 52 50 52   64 61 60 63 | 03 04 05 06 07   65 61 62 66 68   62 63 61 62 64   72 72 71 74 76   55 55 54 52 52   58 52 50 52 54   64 61 60 63 65   nor 0 74 76 | 03 04 05 06 07 08<br>65 61 62 66 68 70<br>62 63 61 62 64 64<br>72 72 71 74 76 78<br>55 55 54 52 52 51<br>58 52 50 52 54 56<br>64 61 60 63 65 66<br>normal | 03 04 05 06 07 08 09   65 61 62 66 68 70 65   62 63 61 62 64 64 60   72 72 71 74 76 78 77   55 55 54 52 52 51 53   58 52 50 52 54 56 60   64 61 60 63 65 66 64   normal | 03 04 05 06 07 08 09 10   65 61 62 66 68 70 65 61   62 63 61 62 64 64 60 58   72 72 71 74 76 78 77 72   55 55 54 52 52 51 53 56   58 52 50 52 54 56 60 62   64 61 60 63 65 66 64 62   normal | 03 04 05 06 07 08 09 10 11   65 61 62 66 68 70 65 61 58   62 63 61 62 64 64 60 58 59   72 72 71 74 76 78 77 72 70   55 55 54 52 52 51 53 56 57   58 52 50 52 54 56 60 62 63   64 61 60 63 65 66 64 62 61   normal | 03 04 05 06 07 08 09 10 11 12   65 61 62 66 68 70 65 61 58 58   62 63 61 62 64 64 60 58 59 63   72 72 71 74 76 78 77 72 70 69   55 55 54 52 52 51 53 56 57 59   58 52 50 52 54 56 60 62 63 64   64 61 60 63 65 66 64 62 61 62   normal | 03 04 05 06 07 08 09 10 11 12 13   65 61 62 66 68 70 65 61 58 58 61   62 63 61 62 64 64 60 58 59 63 63   72 72 71 74 76 78 77 72 70 69 71   55 54 52 52 51 53 56 57 59 62   58 52 50 52 54 56 60 62 63 64 62   64 61 60 63 65 66 64 62 61 62 63   normal °F | 03 04 05 06 07 08 09 10 11 12 13 14   65 61 62 66 68 70 65 61 58 58 61 64   62 63 61 62 64 64 60 58 59 63 63 61   72 72 71 74 76 78 77 72 70 69 71 72   55 55 54 52 52 51 53 56 57 59 62 63   58 52 50 52 54 56 60 62 63 64 62 62   64 61 60 63 65 66 64 62 61 62 63 64   64 61 60 63 65 66 64 62 61 62 63 64 | 65 61 62 66 68 70 65 61 58 58 61 64 67   62 63 61 62 64 64 60 58 59 63 63 61 62   72 72 71 74 76 78 77 72 70 69 71 72 74   55 55 54 52 52 51 53 56 57 59 62 63 63 63   58 52 50 52 54 56 60 62 63 64 62 62 62 62   64 61 60 63 65 66 64 62 61 62 63 64 66   *F above not |

### Source: NOAA