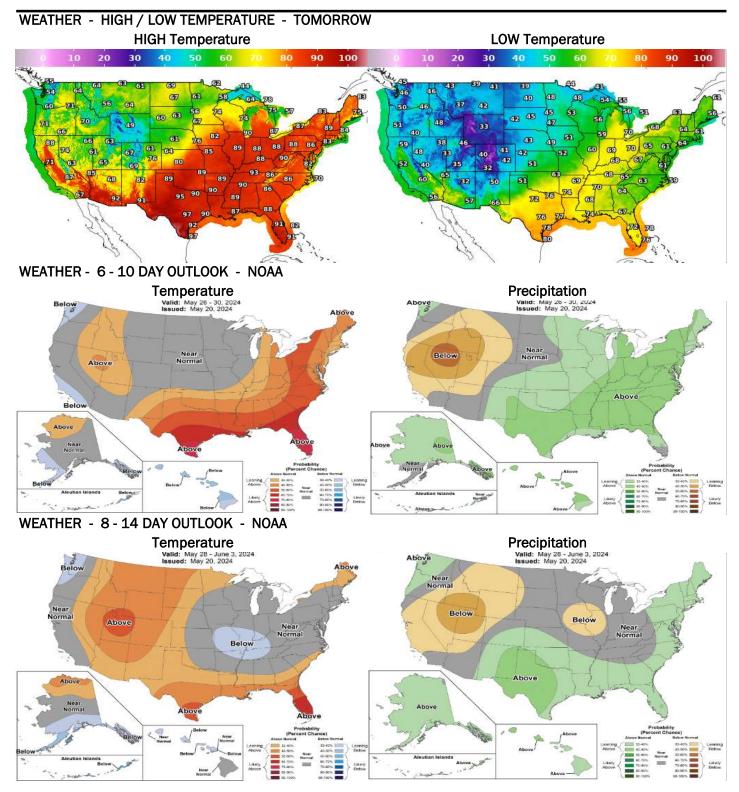

6 64 62 61 62 63   normal °F | 03 04 05 06 07 08 09 10 11 12 13 14   65 61 62 66 68 70 65 61 58 58 61 64   62 63 61 62 64 64 60 58 59 63 63 61   72 72 71 74 76 78 77 72 70 69 71 72   55 55 54 52 52 51 53 56 57 59 62 63   58 52 50 52 54 56 60 62 63 64 62 62   64 61 60 63 65 66 64 62 61 62 63 64   64 61 60 63 65 66 64 62 61 62 63 64 | 65 61 62 66 68 70 65 61 58 58 61 64 67   62 63 61 62 64 64 60 58 59 63 63 61 62   72 72 71 74 76 78 77 72 70 69 71 72 74   55 55 54 52 52 51 53 56 57 59 62 63 63 63   58 52 50 52 54 56 60 62 63 64 62 62 62 62   64 61 60 63 65 66 64 62 61 62 63 64 66   *F above not |

# © 2024

Mansfield Energy Corp. All rights reserved.

#### Source: ICE

## Tuesday, May 21, 2024

# NATURAL GAS NEWS







### Source: NOAA

# <u>Tuesday, May 21, 2024</u>

# NATURAL GAS NEWS