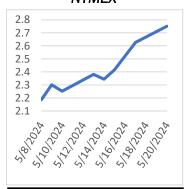

#### Last Week's Prompt NYMEX



**NYMEX NG Futures** Month Close Change Jun-24 0.125 2.751 Jul-24 0.112 2.901 Aug-24 0.103 2.935 0.097 Sep-24 2 882 Oct-24 2 9 3 4 0.096 Nov-24 3.222 0.069 Dec-24 0.052 3.654 0.049 Jan-25 3.916 0.051 Feb-25 3.747 Mar-25 3.342 0.050 Apr-25 3.101 0.052 May-25 0.043 3.132 0.038 Jun-25 3.305 0.032 Jul-25 3 4 8 9 0.028 Aug-25 3 5 2 9 Sep-25 3.492 0.021 Oct-25 3.548 0.015 Nov-25 0.002 3.838 Dec-25 -0.005 4.271 -0.005 Jan-26 4.528 Feb-26 4.334 0.003 Mar-26 3.829 0.019 Apr-26 0.035 3.479 0.029 May-26 3.507 1 YR STRIP 3.210 0.075 2025 3.559 0.020

## IN THE NEWS

#### EU gas sendout from LNG facilities drops to 7-month low

EU gas sendout from LNG facilities has dropped to a seven-month low as reduced demand and healthy gas nominations weigh on LNG imports. Sendout levels from EU LNG hubs stood a