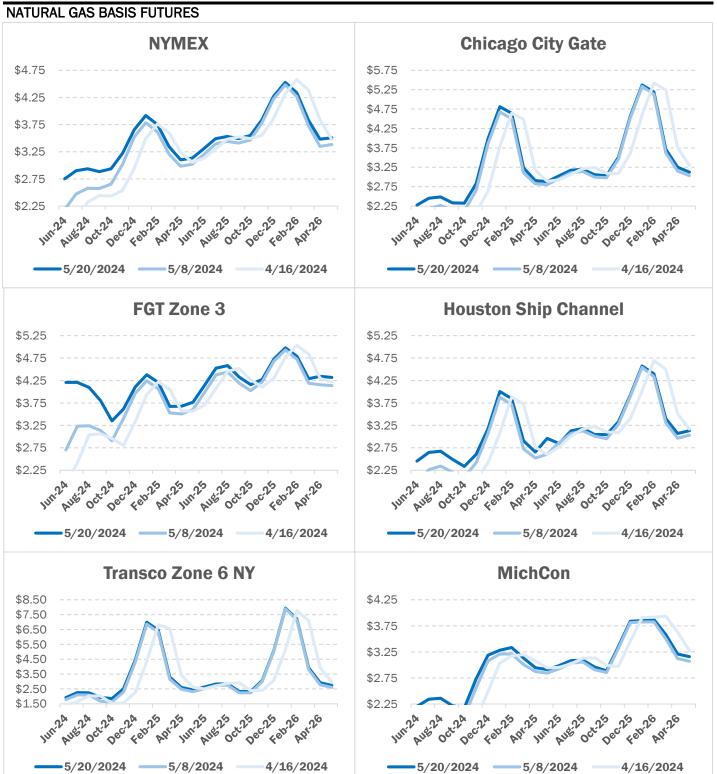

2 52 51 53 56 57 59 62   58 52 50 52 54 56 60 62 63 64 62   64 61 60 63 65 66 64 62 61 62 63   normal °F | 03 04 05 06 07 08 09 10 11 12 13 14   65 61 62 66 68 70 65 61 58 58 61 64   62 63 61 62 64 64 60 58 59 63 63 61   72 72 71 74 76 78 77 72 70 69 71 72   55 55 54 52 52 51 53 56 57 59 62 63   58 52 50 52 54 56 60 62 63 64 62 62   64 61 60 63 65 66 64 62 61 62 63 64   64 61 60 63 65 66 64 62 61 62 63 64 | 65 61 62 66 68 70 65 61 58 58 61 64 67   62 63 61 62 64 64 60 58 59 63 63 61 62   72 72 71 74 76 78 77 72 70 69 71 72 74   55 55 54 52 52 51 53 56 57 59 62 63 63 63   58 52 50 52 54 56 60 62 63 64 62 62 62 62   64 61 60 63 65 66 64 62 61 62 63 64 66   *F above not |

# © 2024

Mansfield Energy Corp. All rights reserved.

#### Source: ICE

## Tuesday, May 21, 2024

# NATURAL GAS NEWS







### Source: NOAA

# <u>Tuesday, May 21, 2024</u>

# NATURAL GAS NEWS