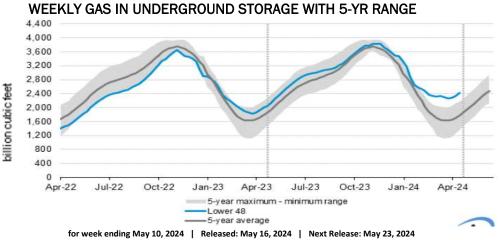

# Total Working Gas In Storage

2633 BCF 70 BCF (LAST WEEK) 421 BCF (LAST YEAR) 620 BCF (5-YEAR AVG) U.S. Natural Gas Supply Gas Week -Average Daily Values (BCF/D): Last Year (BCF/d) Dry Production -102.0 Total Supply -106.6 Last Week (BCF/d) **Dry Production -**98.8 Total Supply -104.3 [Next Report: May 16] **U.S. Natural Gas Demand** Gas Week -Average Daily Values (BCF/D): Last Year (BCF/d) Power -33.7 Iotal Demand -93.9 Last Week (BCF/d) Power -33.1 Total Demand -95.5 [Next Report: May 16] MANSFIELD EIA PREDICTION