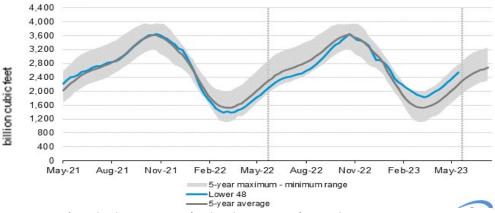

### WEEKLY GAS IN UNDERGROUND STORAGE WITH 5-YR RANGE

for week ending June 02, 2023 | Released: June 08, 2023 | Next Release: June 15, 2023

### UNDERGROUND WORKING NAT GAS STORAGE AS OF 06/02/2023

## 2550 BCF

104 BCF (LAST WEEK) 562 BCF (LAST YEAR) 353 BCF (5-YEAR AVG)