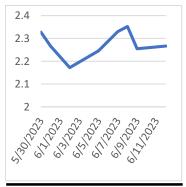

# NATURAL GAS NEWS NEWS NEWS

Tuesday, June 13, 2023

### Last Week's Prompt NYMEX



### **NYMEX NG Futures**

|            |        | a ca : 00 |
|------------|--------|-----------|
| Month      | Close  | Change    |
| Jul-23     | 2.266  | 0.012     |
| Aug-23     | 2.336  | 0.005     |
| Sep-23     | 2.348  | 0.010     |
| Oct-23     | 2.48   | 0.010     |
| Nov-23     | 2.953  | 0.016     |
| Dec-23     | 3.399  | 0.012     |
| Jan-24     | 3.658  | 0.003     |
| Feb-24     | 3.598  | 0.002     |
| Mar-24     | 3.333  | 0.003     |
| Apr-24     | 3.039  | (0.002)   |
| May-24     | 3.027  | (0.004)   |
| Jun-24     | 3.135  | (0.003)   |
| Jul-24     | 3.247  | (0.005)   |
| Aug-24     | 3.288  | (0.008)   |
| Sep-24     | 3.259  | (0.006)   |
| Oct-24     | 3.339  | (0.009)   |
| Nov-24     | 3.713  | (0.009)   |
| Dec-24     | 4.155  | (0.011)   |
| Jan-25     | 4