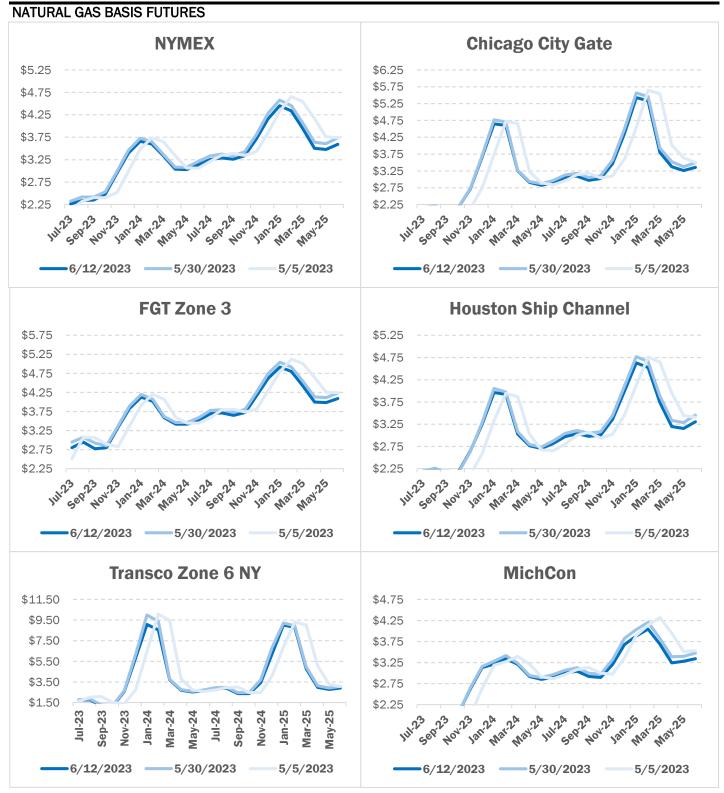

|

EIA Weekly Storage Actual and Surveys for

June 2, 2023

Released June 08, 2023

| Range         | 106 to 124 |
|---------------|------------|
| S&P Global    | 114        |
| Investing.com | 104        |

# Total Working Gas In Storage

## 2550 BCF

104 BCF (LAST WEEK) 562 BCF (LAST YEAR) 353 BCF (5-YEAR AVG)

# U.S. Natural Gas Supply

Gas Week -

### Average Daily Values (BCF/D):

Last Year (BCF/d)

Dry Production - 98.3

Total Supply - 103.1

Last Week (BCF/d)

Dry Production - 101.9 Total Supply - 106.2 [Next Report: June 15]

# U.S. Natural Gas Demand Gas Week -

Average Daily Values (BCF/D):

 Last Year (BCF/d)

 Power 32.5

 Total Demand 88.7

 Last Week (BCF/d)

 Power 30.8

 Total Demand 88.9

[Next Report: June 15]

MANSFIELD EIA PREDICTION

113

# NATURAL GAS NEWS





# NATURAL GAS NEWS