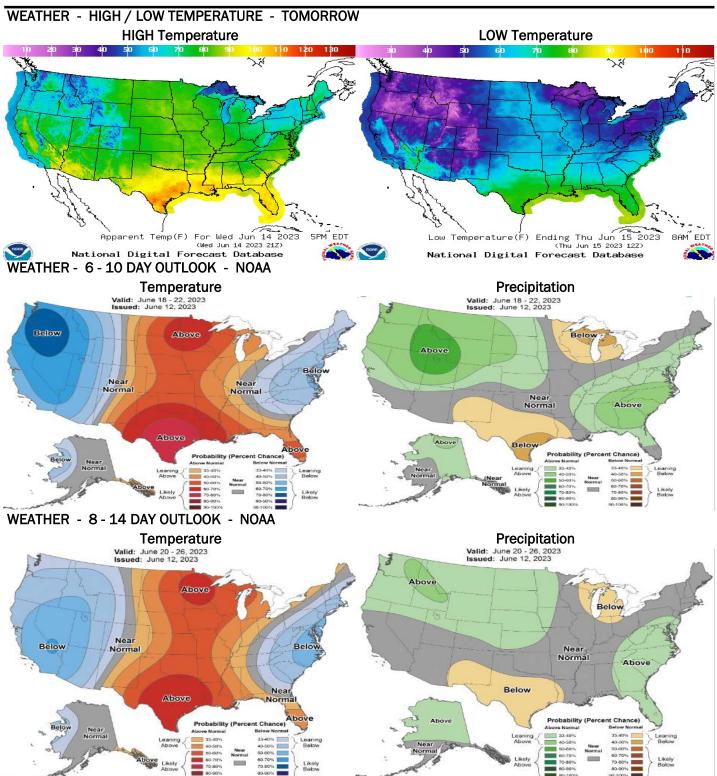

### Natural Gas Forecast: Surging Demand: Hotter Forecast Boosts Natural

Natural gas prices are higher in the overnight trade as both the GFS and EC weather models indicated a trend of 5 Cooling Degree Days (CDDs) hotter. Despite a recent cooling trend in weather data for June 14-20, Texas and surrounding states are expected to experience impressively hot temperatures in the 90s to 100s, leading to strong demand in the foreseeable future. An active weather pattern continues across the US this week, with showers and thunderstorms, except for the Southwest, Texas, the South, and Florida, where a hot ridge will result in regionally strong demand due to high temperatures ranging from the 90s to 100s.Investors remain cautious about a near-term rebound in US gas prices due to persistently high inventories, despite a slowdown in drilling and the reopening of Freeport ... For more info go to https://shorturl.at/su369