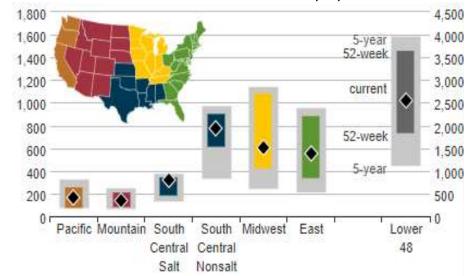

### WEEKLY GAS IN UNDERGROUND STORAGE WITH 5-YR RANGE

for week ending June 02, 2023 | Released: June 08, 2023 | Next Release: June 15, 2023

### UNDERGROUND WORKING NAT GAS STORAGE AS OF 06/02/2023

## 2550 BCF

104 BCF (LAST WEEK) 562 BCF (LAST YEAR) 353 BCF (5-YEAR AVG)