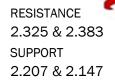

of 5 Cooling Degree Days (CDDs) hotter. Despite a recent cooling trend in weather data for June 14-20, Texas and surrounding states are expected to experience impressively hot temperatures in the 90s to 100s, leading to strong demand in the foreseeable future. An active weather pattern continues across the US this week, with showers and thunderstorms, except for the Southwest, Texas, the South, and Florida, where a hot ridge will result in regionally strong demand due to high temperatures ranging from the 90s to 100s.Investors remain cautious about a near-term rebound in US gas prices due to persistently high inventories, despite a slowdown in drilling and the reopening of Freeport ... For more info go to https://shorturl.at/su369

Prompt Natural Gas (NG)
Daily Sentiment

### **BEARISH**



### **NATURAL GAS**

| Futures   | Close   |  |  |  |  |
|-----------|---------|--|--|--|--|
| NG        | \$2.266 |  |  |  |  |
| Volume    | 79,088  |  |  |  |  |
| Open Int. | 212,040 |  |  |  |  |

### **Contact Us**



### Mansfield Energy Corp

1025 Airport Pkwy Gainesville, GA 30501 www.mansfield.energy

info@mansfieldoil.com Phone: (800) 695 - 6626

### NATURAL GAS NEWS



### WEEKLY GAS IN UNDERGROUND STORAGE WITH 5-YR RANGE



for week ending June 02, 2023 | Released: June 08, 2023 | Next Release: June 15, 2023

### UNDERGROUND WORKING NAT GAS STORAGE AS OF 06/02/2023



### REGIONAL AVG TEMPERATURES AND DEPARTURE FROM NORMAL

|