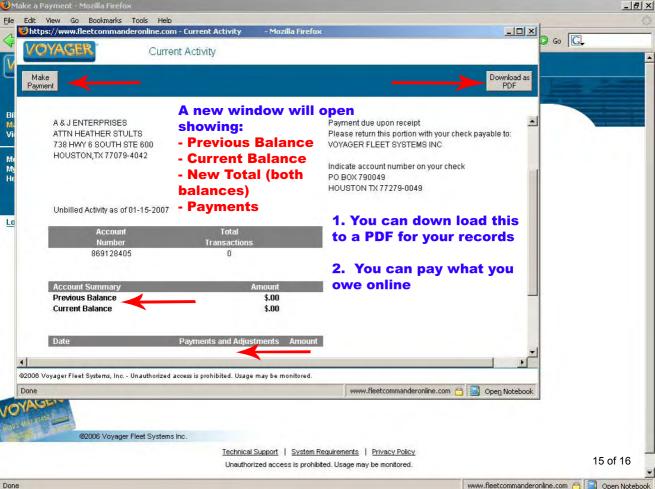

| 🕗 Make a Payment - N                 | Mozilla Firefox                                                                                                                                                                                                                | _ 문 ×                      |
|--------------------------------------|--------------------------------------------------------------------------------------------------------------------------------------------------------------------------------------------------------------------------------|----------------------------|
| Eile Edit ⊻iew Go                    | Bookmarks Iools Help                                                                                                                                                                                                           | 0                          |
|                                      | 💿 😚 🚔 🗋 https://www.fleetcommanderonline.com/app/billing/billingHome.do                                                                                                                                                        | <u>a</u> 0 6 <u>C</u> ,    |
| VOYAGER                              | FLEET COMMANDER ONLINI                                                                                                                                                                                                         | A                          |
|                                      | Home Account Maintenance Reporting Billing                                                                                                                                                                                     |                            |
| Billing Home<br>Make a Payment       | Make a Payment: Select Accounts                                                                                                                                                                                                |                            |
| View Statement                       | Enter in any of the following search criteria:                                                                                                                                                                                 |                            |
| Message Center<br>My Profile<br>Help | Account Number: Search Tip: Status: All<br>Use an asterisk (*) in Open                                                                                                                                                         | Let's View the             |
|                                      | Account Name: place of letters or numbers to get partial matches.                                                                                                                                                              | current activity           |
| Log Off                              | Search Current Activity                                                                                                                                                                                                        | Select "Curret             |
|                                      | Closing 12/24/2006<br>Click on the "\$" button to make a payment on an account. Select a st: Closing 11/24/2006<br>and click the "View" button to view a statement for an account.<br>Closing 09/24/2006<br>Closing 09/24/2006 | Activity", Click<br>"View" |
|                                      | Search Results         Closing 08/24/2006           Accounts 1 - 2 of 2         Closing 08/24/2006                                                                                                                             |                            |
|                                      | Account Information Sort by: Account Name Make Payment Closing 05/24/2006<br>Closing 03/24/2006<br>Closing 03/24/2006                                                                                                          |                            |
|                                      | Closing 02/24/2006<br>Closing 01/24/2006                                                                                                                                                                                       |                            |
|                                      | 869128405 - A & J ENTERPRISES     Closing 12/24/2005       L1 Name: A & J ENTERPRISES     S                                                                                                                                    | w]                         |
|                                      | Open X Closed                                                                                                                                                                                                                  |                            |
| OVAGER                               |                                                                                                                                                                                                                                | is the "Billing Tab"       |
| NAME ADDRESS OF TAXABLE              |                                                                                                                                                                                                                                | you can view               |
| STAL - SANGE                         | @2006 Voyager Fleet Systems Inc.                                                                                                                                                                                               | ements and current         |
|                                      | Technical Support   System Requirements   Privacy Policy                                                                                                                                                                       | /ity                       |
|                                      | Unauthorized access is prohibited. Usage may be monitored.                                                                                                                                                                     |                            |