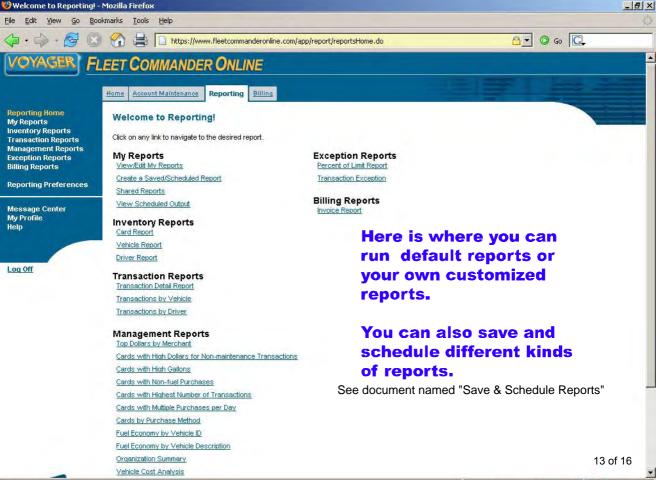

3.5.7.3, col 3, pgin/change\_password, 01/16/2007 03:03:51 PM CST

5 of 16

| 🕹 Welcome - Mozilla Firefo                    | ×                                                                                       |                                                                                   |                                       |
|-----------------------------------------------|-----------------------------------------------------------------------------------------|-----------------------------------------------------------------------------------|---------------------------------------|
| <u>File E</u> dit <u>V</u> iew <u>Go B</u> oo | kmarks <u>T</u> ools <u>H</u> elp                                                       |                                                                                   | ¢                                     |
| 🗘 • 🗇 • 🛃 🙁                                   | 🛛 🏠 🚔 🚺 https://www.fleetcommanderonline.com                                            | /app/mainHome.do                                                                  | <u>a</u> o o <u>C</u>                 |
| VOYAGER FL                                    | EET COMMANDER ONLINE                                                                    |                                                                                   |                                       |
|                                               | Home Account Maintenance Reporting Billing                                              |                                                                                   |                                       |
| Fleet Commander Home<br>Message Center        | Welcome, Fueltrac!                                                                      |                                                                                   |                                       |
| My Profile                                    | Please click on any link below to navigate to the desi                                  | red feature of the website.                                                       | This is the "Message Center".         |
| Technical Support<br>System Requirements      | Voyager® Fleet Commander Online M                                                       | lessages 🖌 🖊                                                                      | Any new additions or                  |
| Privacy Policy                                | I click on "View Report" but nothing happens!!*                                         | announcements regarding<br>Fleet Commander will show up                           |                                       |
| Help                                          | You have 0 Personal Messages in the <u>Message Ce</u>                                   | here                                                                              |                                       |
| Log Off                                       | Voyager® Fleet Commander Online<br>Manage your Profile                                  | Reporting<br>My Reports<br>Inventory Reports                                      | This is the default                   |
|                                               | Fleet Resources & Tools<br>Merchant Locations<br>Fuel Prices<br>Driver Background Check | Transaction Reports<br>Management Reports<br>Exception Reports<br>Billing Reports | home page after you<br>login.         |
|                                               | Account Maintenance<br>Search/Select an Account                                         | Billing<br>Make a Payment<br>View Statements                                      | You can get to any options from here. |
|                                               | Account Transaction Details                                                             |                                                                                   |                                       |
|                                               | <u>Maintain Card</u><br><u>Maintain Driver</u><br>Maintain Vehicle                      |                                                                                   | First we want to go to                |
| VOYAGER                                       | WANTAATT VCHILLE                                                                        |                                                                                   | account maintenance                   |
| @2006                                         | Voyager Fleet Systems Inc.                                                              |                                                                                   | 1. Click on the                       |
|                                               | Technical Support                                                                       | System Requirements   Privacy Policy                                              | Account Maintenance                   |
|                                               | Unauthorized access                                                                     | s is prohibited. Usage may be monitored.                                          |                                       |