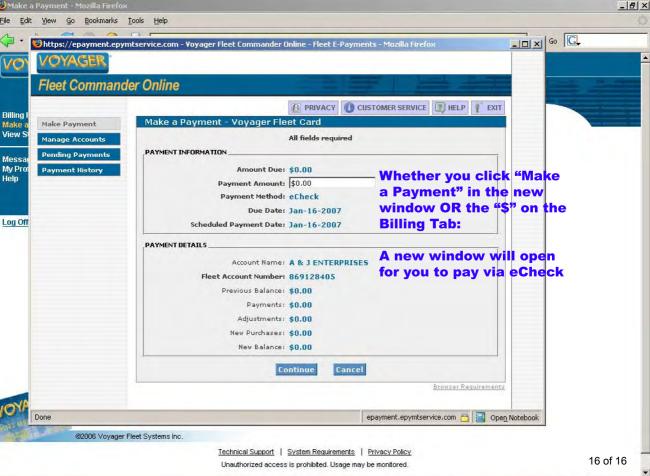

| 🕗 Make a Payment - N                 | Mozilla Firefox                                                                                                                                                                                                                | _ 문 ×                      |
|--------------------------------------|--------------------------------------------------------------------------------------------------------------------------------------------------------------------------------------------------------------------------------|----------------------------|
| Eile Edit ⊻iew Go                    | Bookmarks Iools Help                                                                                                                                                                                                           | 0                          |
|                                      | 💿 😚 🚔 🗋 https://www.fleetcommanderonline.com/app/billing/billingHome.do                                                                                                                                                        | <u>a</u> 0 6 <u>C</u> ,    |
| VOYAGER                              | FLEET COMMANDER ONLINI                                                                                                                                                                                                         | A                          |
|                                      | Home Account Maintenance Reporting Billing                                                                                                                                                                                     |                            |
| Billing Home<br>Make a Payment       | Make a Payment: Select Accounts                                                                                                                                                                                                |                            |
| View Statement                       | Enter in any of the following search criteria:                                                                                                                                                                                 |                            |
| Message Center<br>My Profile<br>Help | Account Number: Search Tip: Status: All<br>Use an asterisk (*) in Open                                                                                                                                                         | Let's View the             |
|                                      | Account Name: place of letters or numbers to get partial matches.                                                                                                                                                              | current activity           |
| Log Off                              | Search Current Activity                                                                                                                                                                                                        | Select "Curret             |
|                                      | Closing 12/24/2006<br>Click on the "\$" button to make a payment on an account. Select a st: Closing 11/24/2006<br>and click the "View" button to view a statement for an account.<br>Closing 09/24/2006<br>Closing 09/24/2006 | Activity", Click<br>"View" |
|                                      | Search Results         Closing 08/24/2006           Accounts 1 - 2 of 2         Closing 08/24/2006                                                                                                                             |                            |
|                                      | Account Information Sort by: Account Name Make Payment Closing 05/24/2006<br>Closing 03/24/2006<br>Closing 03/24/2006                                                                                                          |                            |
|                                      | Closing 02/24/2006<br>Closing 01/24/2006                                                                                                                                                                                       |                            |
|                                      | 869128405 - A & J ENTERPRISES     Closing 12/24/2005       L1 Name: A & J ENTERPRISES     S                                                                                                                                    | w]                         |
|                                      | Open X Closed                                                                                                                                                                                                                  |                            |
| OVAGER                               |                                                                                                                                                                                                                                | is the "Billing Tab"       |
| NAME ADDRESS OF TAXABLE              |                                                                                                                                                                                                                                | you can view               |
| STAL - SANGE                         | @2006 Voyager Fleet Systems Inc.                                                                                                                                                                                               | ements and current         |
|                                      | Technical Support   System Requirements   Privacy Policy                                                                                                                                                                       | /ity                       |
|                                      | Unauthorized access is prohibited. Usage may be monitored.                                                                                                                                                                     |                            |