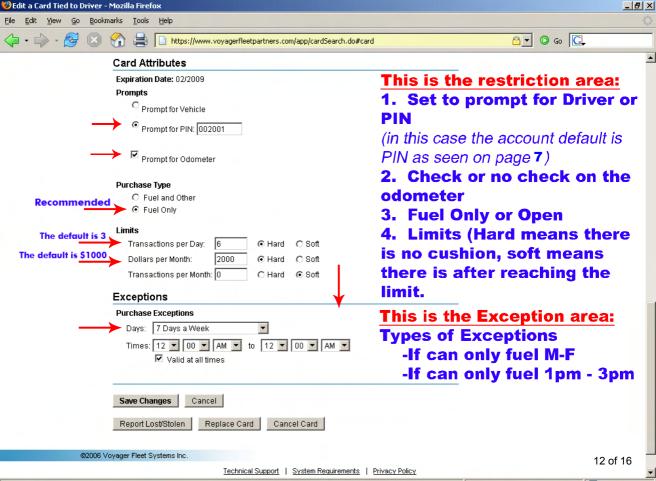

3.5.7.3, col 3, login/fco\_home\_in, 01/16/2007 02:11:20 PM CST

6 of 16

Tab

| 🥴 Account Details - Mozilla                                                                                                                                                                                                                                                          | Firefox                                                                                                                                                                                                                                                                                                                                          |                                                                                                                                                                                                                                                                                                   |                                                                                                                                                                                                   | _ 8 ×   |
|--------------------------------------------------------------------------------------------------------------------------------------------------------------------------------------------------------------------------------------------------------------------------------------|--------------------------------------------------------------------------------------------------------------------------------------------------------------------------------------------------------------------------------------------------------------------------------------------------------------------------------------------------|---------------------------------------------------------------------------------------------------------------------------------------------------------------------------------------------------------------------------------------------------------------------------------------------------|---------------------------------------------------------------------------------------------------------------------------------------------------------------------------------------------------|---------|
| <u>Eile E</u> dit <u>Y</u> iew <u>Go</u> Boo                                                                                                                                                                                                                                         | okmarks <u>T</u> ools <u>H</u> elp                                                                                                                                                                                                                                                                                                               |                                                                                                                                                                                                                                                                                                   |                                                                                                                                                                                                   | ¢.      |
|                                                                                                                                                                                                                                                                                      | 🛛 😭 🚔 🗋 https://www                                                                                                                                                                                                                                                                                                                              | .voyagerfleetpartners.com/app/accountSearchMaint.do                                                                                                                                                                                                                                               | <u>a</u> 0 0 C,                                                                                                                                                                                   |         |
| Acct Maintenance Home<br>Account<br>- Select an Account<br>- Account Details<br>- Transaction Details<br>Maintain Cards<br>Maintain Vehicles<br>Maintain Drivers<br>Acct Maint Preferences<br>Message Center<br>My Profile<br>User Management<br>Group Management<br>Help<br>Log Off | Home Account Maintenance<br>Account Details<br>Account Information<br>Account ID:<br>Account ID:<br>Account Name:<br>Billing Address:<br>Open Date:<br>Account Status:<br>Locked Status:<br>Bill Day:<br>Line of Credit:<br>Active Cardis:<br>Last Card ID Issued:<br>Account Flags:<br>Expiration Type:<br>Defaults<br>Card Tied To:<br>Details | Transaction Details           869128405           A & J ENTERPRISES           738 HWY 6 SOUTH STE 600           HOUSTON , TX 77079           01/07/2006           02/28/2009           Open           Unlocked           21           \$10,000.00           19           900021           Account | This page is a<br>summary of your<br>account<br>- Status<br>- Credit Line<br>- Account Defaults<br>- Limits (Restrictions)                                                                        |         |
|                                                                                                                                                                                                                                                                                      | PIN:<br>Vehicle ID:<br>Driver ID:<br>Purchase Order ID:<br>Card Embossing:<br>Card Prompt:<br>Prompt for Odometer:<br>Purchase Type:<br>Limits<br>Transactions Per Day:<br>Dollars Per Month:<br>Transactions Per Month:                                                                                                                         | System Generated<br>User Specified<br>System Generated<br>Driver's Full Name<br>Prompt for PIN<br>Yes<br>Fuel Only<br>6 (Soft)<br>\$2,000.00 (Soft)                                                                                                                                               | When creating new cards this is<br>important. ALWAYS use the<br>"Maintain Cards" section<br>When creating new cards it will<br>prompt you to create a PIN                                         | 7 of 16 |
| User Management<br>Group Management<br>Help                                                                                                                                                                                                                                          | Bill Day:<br>Line of Credit:<br>Active Cards:<br>Last Card ID Issued:<br>Account Flags:<br>Expiration Type:<br>Defaults<br>Card Tied To:<br>PIN:<br>Vehicle ID:<br>Driver ID:<br>Purchase Order ID:<br>Card Embossing:<br>Card Prompt:<br>Purchase Type:<br>Limits<br>Transactions Per Day:<br>Dollars Per Month:<br>Transactions Per Month:     | 21<br>\$10,000.00-<br>19<br>900021<br>Account<br>User Specified<br>System Generated<br>User Specified<br>System Generated<br>Driver's Full Name<br>Prompt for PIN<br>Yes<br>Fuel Only<br>6 (Soft)<br>\$2,000.00 (Soft)                                                                            | - Credit Line<br>- Account Defaults<br>- Limits (Restrictions)<br>- When creating new cards this is<br>important. ALWAYS use the<br>"Maintain Cards" section<br>- When creating new cards it will | 7 of 10 |