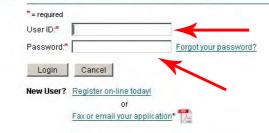

#### 🕑 Login - Mozilla Firefox

Bookmarks Tools Edit View Go 2

https://www.fleetcommanderonline.com/app/auth/userLogin.do

## 👌 🖸 💿 😡 💽

- 8 ×

# **FLEET COMMANDER ONLINE**

昌

Help

## Login

VOYAGER

Please enter the information below and click the login button.

These will be created and given to you when you are given your new cards.

\* Requires Adobe Reader version 5.0 or better

@2006 Voyager Fleet Systems Inc.

Technical Support | System Requirements | Privacy Policy Unauthorized access is prohibited. Usage may be monitored.

3.5.7.3, col 3, login/auth\_login, 01/16/2007 02:05:49 PM CST