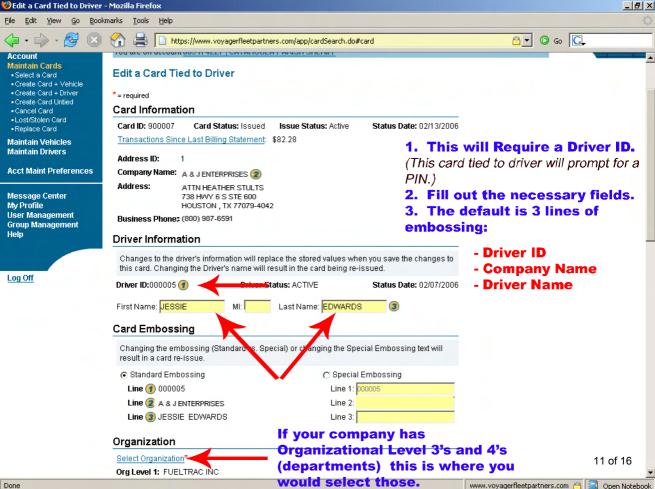

|         |
|                                                                                                                            | Search Tip: Use an asterisk (*) in place of letters or numbers to get par<br>Card Status: All<br>Status Date: From<br>mm/dd/yyyy<br>Organization | ial matches.                                                                              | 1       |
|                                                                                                                            |                                                                                                                                                  | Change Organization Levels<br>Use Preferred Organization<br>Do Not Filter by Organization | 0 of 16 |







| 🕗 Make a Payment - N                 | Mozilla Firefox                                                                                                                                                                                                                | _ 문 ×                      |
|--------------------------------------|--------------------------------------------------------------------------------------------------------------------------------------------------------------------------------------------------------------------------------|----------------------------|
| Eile Edit ⊻iew Go                    | Bookmarks Iools Help