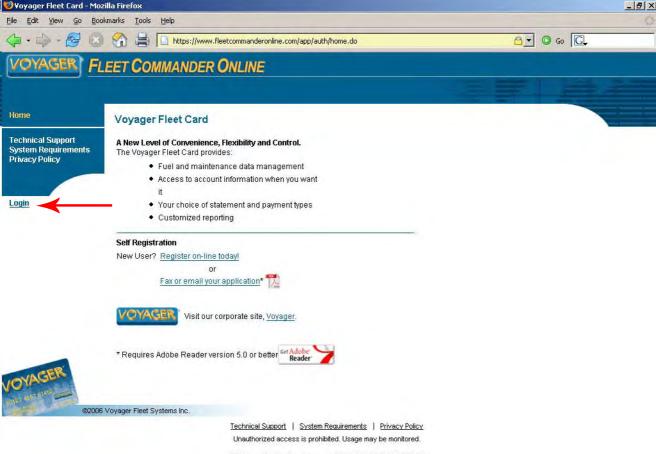

# Fleet Commander Online Customer Training Manual

Revised: Januarv 16. 2007

Fleet Commander Online

- After becoming a customer with Fueltrac Inc. you will be assigned a login and password in order to access our online customer account maintenance database.
- Use your Internet provider (i.e. Internet Explorer, Mozilla, etc.) to navigate to <u>www.fleetcommanderonline.com</u> or <u>www.voyagerfleetpartners.com</u>.
- Follow the directions on the following screen shots on how to navigate through Fleet Commander.

3.5.7.3, col 3, login/fco\_home\_out, 01/16/2007 02:00:03 PM CST

3 of 16