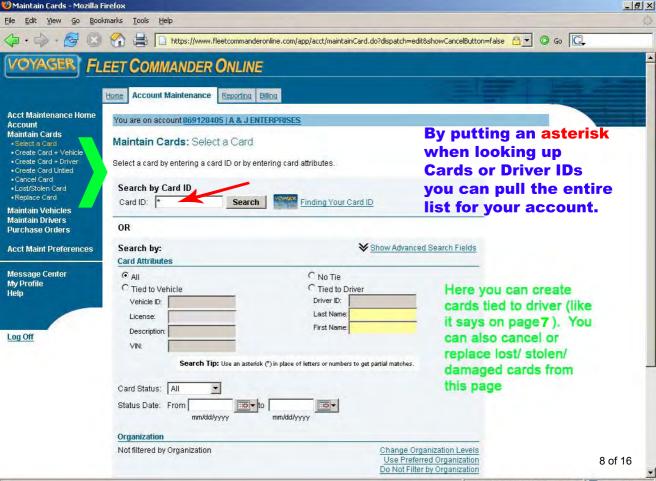

File Edit View Go Bookmarks Tools

2

6

- 5

To edit a

card click on the

"Card ID"

## 🟫 🚔 📔 https://www.voyagerfleetpartners.com/app/cardSearch.do#results

### Click on a Card ID to select it.

Help

Print Search Results Export Search Results

| Search    | Results                       |                 |              |                    |  |
|-----------|-------------------------------|-----------------|--------------|--------------------|--|
| Cards 1 - | 21 of 21                      |                 |              |                    |  |
| Card ID   | Card Status                   | Status Date     | Issue Status | Tie Details        |  |
| 900001    | CANCELLED                     | 02/08/2006      | LOST         | Last: BUNDLED      |  |
|           | Org: CATAHOU                  | LA PARISH SHERI | FF           | First              |  |
| 900002    | CANCELLED                     | 02/08/2006      | LOST         | Last: BYPASS       |  |
|           | Org: CATAHOU                  | LA PARISH SHERI | FF           | First:             |  |
| 900003    | ACTIVE                        | 02/13/2006      | ISSUED       | Last: CPSO1        |  |
|           | Org: CATAHOU                  | LA PARISH SHERI | FF           | First              |  |
| 900004    | ACTIVE                        | 02/13/2006      | ISSUED       | Last: CPSO II      |  |
|           | Org: CATAHOU                  | LA PARISH SHERI | FF           | First              |  |
| 900005    | ACTIVE                        | 02/13/2006      | ISSUED       | Last: CPSO III     |  |
|           | Org: CATAHOU                  | LA PARISH SHERI | FF           | First              |  |
| 900006    | ACTIVE                        | 02/21/2006      | ISSUED       | Last: RONNIE BOOK  |  |
|           | Org: CATAHOU                  | LA PARISH SHERI | FF           | First: SHERIFF     |  |
| 900007    | ACTIVE                        | 02/13/2006      | ISSUED       | Last: EDWARDS      |  |
|           | Org: CATAHOU                  | LA PARISH SHERI | FF           | First: JESSIE      |  |
| 900008    | ACTIVE                        | 02/13/2006      | ISSUED       | Last: EDVVARDS     |  |
|           | Org: CATAHOU                  | LA PARISH SHERI | FF           | First: TONEY       |  |
| 900009    | ACTIVE                        | 02/13/2006      | ISSUED       | Last: JACKSON      |  |
|           | Org: CATAHOU                  | LA PARISH SHERI | FF           | First: PAUL        |  |
| 900010    | ACTIVE                        | 02/13/2006      | ISSUED       | Last: KELLY        |  |
|           | Org: CATAHOU                  | LA PARISH SHERI | FF           | First: JAMES       |  |
| 900011    | ACTIVE                        | 02/13/2006      | ISSUED       | Last: KING         |  |
|           | Org: CATAHOU                  | LA PARISH SHERI | FF           | First: BOBBY       |  |
| 900012    | ACTIVE                        | 02/13/2006      | ISSUED       | Last: LITTLETON JR |  |
|           | Org: CATAHOU                  | LA PARISH SHERI | FF           | First: DEVVAIN     |  |
| 900013    | ACTIVE                        | 02/13/2006      | ISSUED       | Last: MARTIN       |  |
|           | Org: CATAHOULA PARISH SHERIFF |                 | FF           | First: CEDRIC      |  |
| 900014    | ACTIVE                        | 02/13/2006      | ISSUED       | Last: RAINEY       |  |
|           | Org: CATAHOU                  | LA PARISH SHERI | FF           | First: BARRY       |  |

An example of the list generated by the asterisk

👌 🔹 🖸 🖓 😡

www.voyagerfleetpartners.com 🛅 📃 Open Notebook

- 8 ×

.

| Ӱ Maintain Cards - Mozilla F                                                                                               | Firefox                                                                                                                                          |                                                                                           | _ & ×   |
|----------------------------------------------------------------------------------------------------------------------------|--------------------------------------------------------------------------------------------------------------------------------------------------|-------------------------------------------------------------------------------------------|---------|
| <u>File Edit Yiew Go Bool</u>                                                                                              | kmarks <u>I</u> ools <u>H</u> elp                                                                                                                |                                                                                           | ¢       |
| 4 · 4 · 2 🔞                                                                                                                | 🕜 🚔 🗋 https://www.fleetcommanderonline.com/app/acct/maintainCard.do?                                                                             | dispatch=edit&showCancelButton=false 🔤 💿 Go 💽                                             |         |
| VOYAGER FL                                                                                                                 | EET COMMANDER ONLINE                                                                                                                             |                                                                                           |         |
| Acct Maintenance Home                                                                                                      | Home         Account Maintenance         Reporting         Billing           You are on account 869128405   A & J ENTERPRISES                    |                                                                                           |         |
| Account<br>Maintain Cards<br>• Stelect a Card<br>• Create Card + Vehicle<br>• Create Card + Driver<br>• Create Card Untied | Maintain Cards: Select a Card                                                                                                                    | Let's create a card<br>tied to driver (like it                                            |         |
| Cancel Card     Lost/Stolen Card     Replace Card     Maintain Vehicles     Maintain Drivers                               | Search by Card ID Card ID: * Finding Your Card ID                                                                                                | says on page7 ).<br><u>Click on "C</u> reate<br>Card + Driver"                            |         |
| Purchase Orders                                                                                                            | OR                                                                                                                                               | Card + Driver                                                                             |         |
| Acct Maint Preferences                                                                                                     | Search by: ¥Sh<br>Card Attributes                                                                                                                | ow Advanced Search Fields                                                                 |         |
| Message Center<br>My Profile<br>Help                                                                                       | All     C No Tie     Tied to Vehicle     Vehicle ID:     License:     License:                                                                   |                                                                                           |         |
| Log Off                                                                                                                    | Description: First Name: First Name:                                                                                                             |                                                                                           |         |
|                                                                                                                            | Search Tip: Use an asterisk (*) in place of letters or numbers to get par<br>Card Status: All<br>Status Date: From<br>mm/dd/yyyy<br>Organization | ial matches.                                                                              | 1       |
|                                                                                                                            |                                                                                                                                                  | Change Organization Levels<br>Use Preferred Organization<br>Do Not Filter by Organization | 0 of 16 |